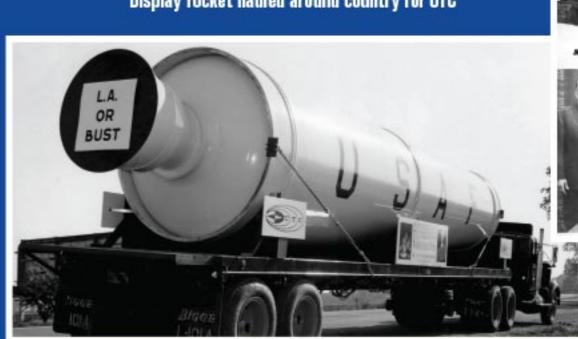

1963

Conseco Hauling pressure vessel – San Leandro, CA

USAF Display Rocket
Display rocket hauled around country for UTC

How 'Mobilengineering' solves super-size hauling-rigging problems

Is not you wanter that of Naga Surgary Company to a 'Stant' stands thy non-handless to Maga Surgary Company to a 'Stant' stands thy non-handless to Maga Surgary Company to a 'Stant' stands thy more handless to the long over a source mendator and is Northwest Collinson. The sign and the 4th on some to the source being the time to go that it is much be part as it will be the source beingthe to the day of the source being the sign of the gradual. This was possed to be problem.