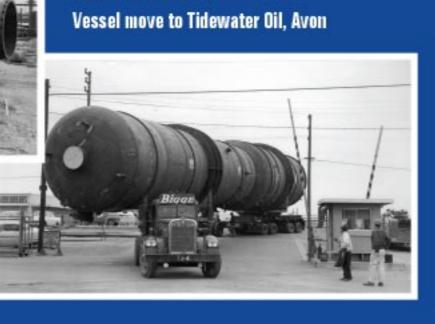

## Planes, Trains & Transport

**Bigge Terminal**Bigge yard and office located in
Oroville, CA

1962
Tidewater Oil

History Co. Co.

S.F. International Airport
Hauling and erecting jetways for Pacific Iron & Steel Corp.