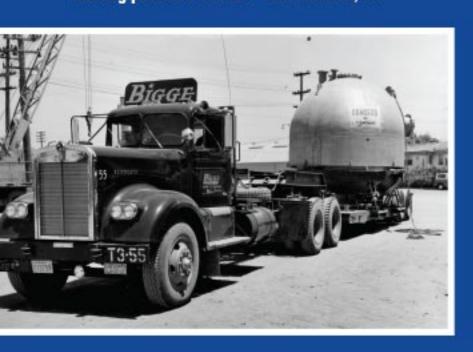

## Planes, Trains & Transport

**Bigge Terminal**Bigge yard and office located in
Oroville, CA

1962
Tidewater Oil

History Co. Co.

S.F. International Airport
Hauling and erecting jetways for Pacific Iron & Steel Corp.