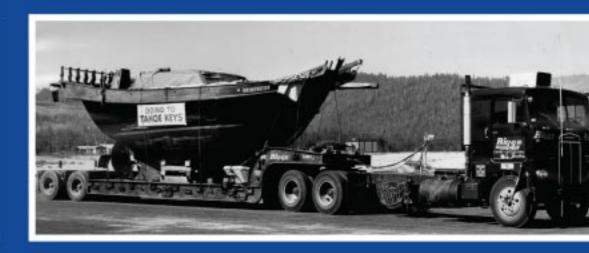

Advertising Mobile engineering ad in Dana Digest

1964

Retirement Dinner Party For Fred Fredrickson

Bay Area Hauling Chinese Junk to Lake Tahoe

**SONGS Reactor** 

With Brock Settlemier

Westinghouse Reactor Reactor move – San Onofre, CA