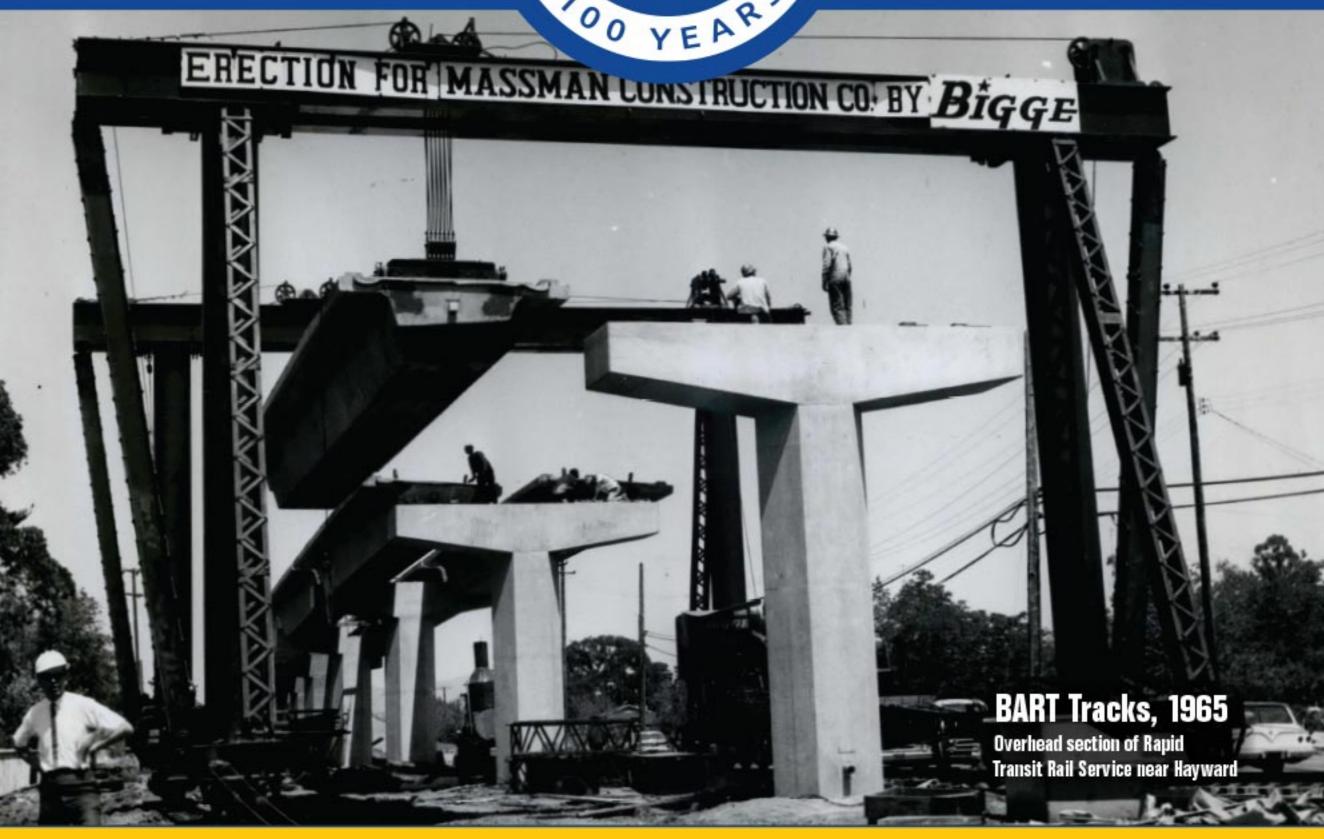

## Planes, Trains & Transport

**Bigge Terminal**Bigge yard and office located in
Oroville, CA



1962
Tidewater Oil



History Co. Co.

S.F. International Airport
Hauling and erecting jetways for Pacific Iron & Steel Corp.

1963

Conseco Hauling pressure vessel – San Leandro, CA



USAF Display Rocket
Display rocket hauled around country for UTC



How 'Mobilengineering' solves super-size hauling-rigging problems

Is not you wanter that of Naga Surgary Company to a 'Stant' stands thy non-handless to Maga Surgary Company to a 'Stant' stands thy non-handless to Maga Surgary Company to a 'Stant' stands thy more handless to the long over a source mendator and is Northwest Collinson. The sign and the 4th on some to the source being the time to go that it is much be part as it will be the sou