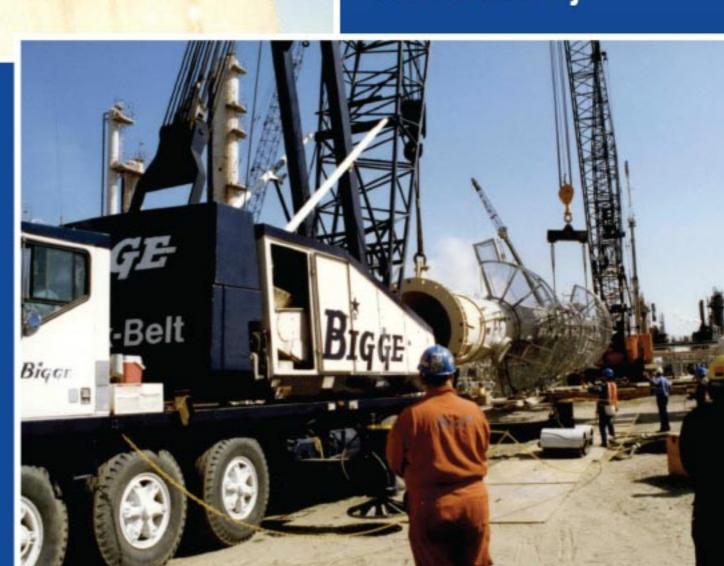

#### 1916-2076 \*Bigge \* 2000 YEARS 1991

1993 **UC San Francisco** Roof crane at work

**Chevron Refinery** 

**Turbine Offload** Mojave, CA

**Tosco Refinery** 

American 11320 **Sky Horse** Mojave Desert, CA