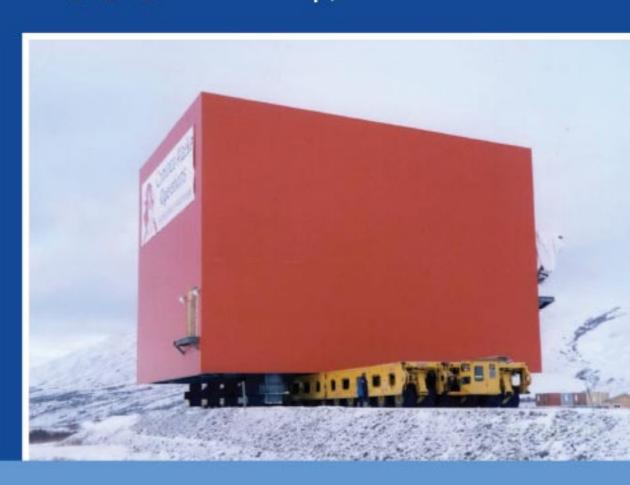

1999

SMUD Nuclear reactor hauling —

Nuclear reactor l Rancho Seco

Weston & Lisa Settlemier
Bigge Christmas celebration

2000

Red Dog Mine North Slope, Alaska