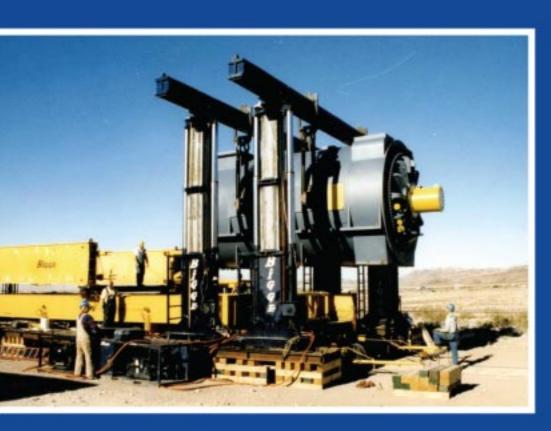

1999

SMUD Nuclear reactor hauling —

Nuclear reactor l Rancho Seco

Weston & Lisa Settlemier
Bigge Christmas celebration

2000

Red Dog Mine North Slope, Alaska