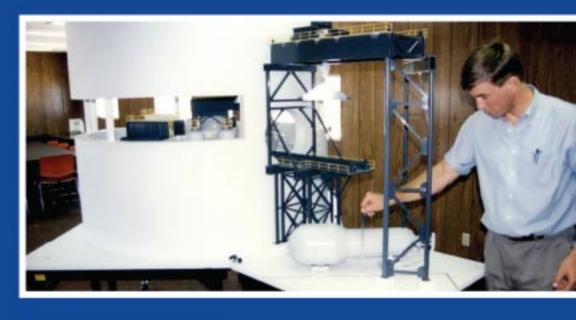

#### 2000

1997

**New Cypress Structure Construction Crew** 

**Reid Settlemier** 

1998 Cypress Structure Rebuild

**Bigge Safety Meeting Award Winners** 

Montgomery Hotel 4800 ton move – San Jose, CA

Biggs