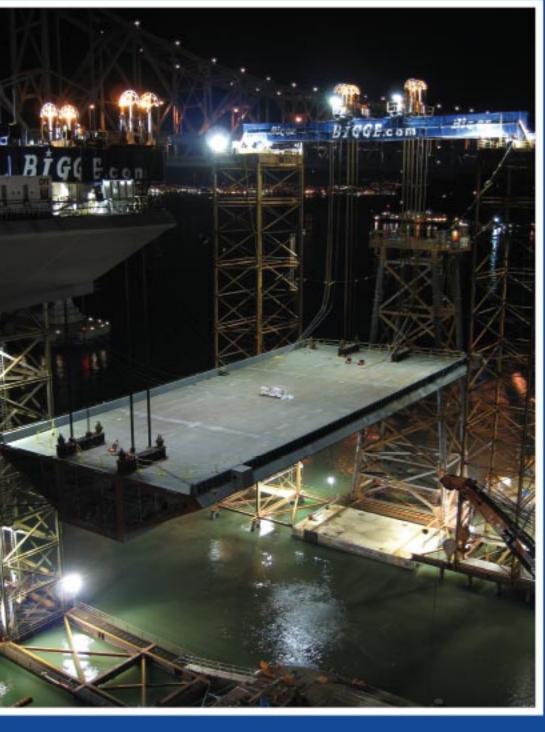

Bay Bridge San Francisco – Oakland, CA

**Inland Empire Energy Center** 

77' Tallest Wall Panels Set Daly City, CA

Pedestrian Bridge San Jose, CA

Reactor Vessel Head Crystal River, FL

BiggE

San Francisco, CA